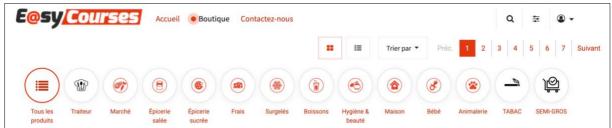

## 4. CLICK ON "BOUTIQUE" TO SHOP:

MARCHÉ = FRESH MARKET, ÉPICERIE SALÉE = SALTY GROCERIES, ÉPICERIE SUCRÉE = SWEET GROCERIES, FRAIS = FRESH GROCERIES, SURGELÉS = FROZEN GROCERIES, BOISSONS = DRINKS (NO ALCOOL\*) HYGIÈNE & BEAUTÉ = SANYTARY, MAISON = HOUSE, BÉBÉ = BABY, ANIMALERIE = ANIMAL, TABAC = TABACCO,