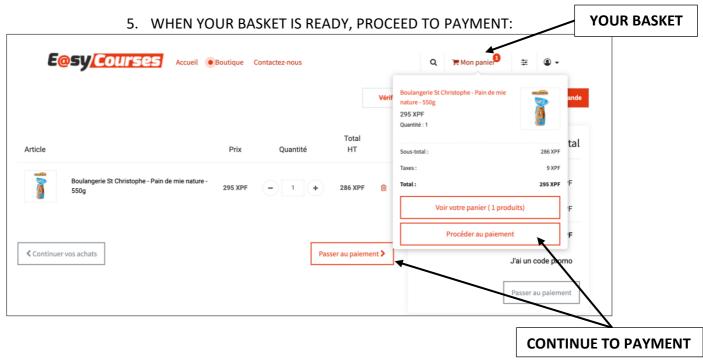

## 6. SELECT 2 DAYS BEFORE YOUR DAY DEPARTURE:

We are in contact with Dream Yacht Charter Team to manage your provisions on board.