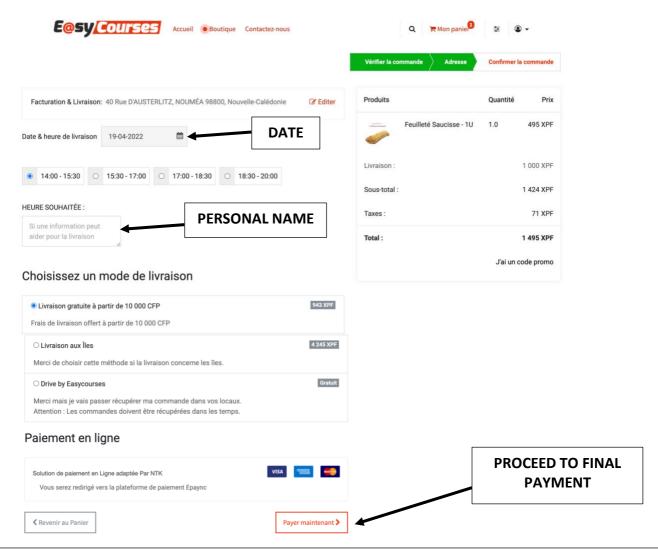

## 6. SELECT 2 DAYS BEFORE YOUR DAY DEPARTURE:

We are in contact with Dream Yacht Charter Team to manage your provisions on board.